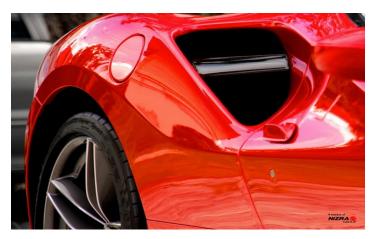

## **Specifications**

3.9L V8 Twin Turbo, Maximum Power 661hp, 7 Speed Dual Clutch Transmission, Carbon Fibre Racing Seats In Cream Colour - Leather/Alcantara, Carbon Fibre Exterior Package, Carbon Fibre Engine Compartment, Carbon Front Splitter/Rear Diffuser, Carbon Fibre Vents/Air Ducts, Carbon Fibre Fog Lamp, Carbon Fibre tunnel Bridge, Carbon Fibre Sill, Full Carbon Fibre Racing Package, Full Electric Seats, JBL Sound System, Surround View Camera, Carbon Fibre Driving Zone, 20" Matt Grey Forged Wheels, Suspension Lift, Park Assist, Front & Rear Parking Sensors, Sports Exhaust Pipes, NavTrak, Cruise Control, Climate Control, Multi-Function Performance Steering Wheel, Ceramic Brake Calipers