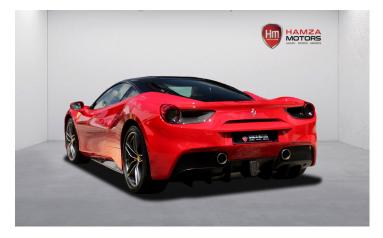

Make **FERRARI** 

Model 488 GTB

Mileage : 5 000 - 9 999 KM

**Engine** 3900 cc

2016 Year

## **Specifications**

3.9L V8 Twin Turbo, Maximum Power 661hp, 7 Speed Dual Clutch Transmission, Carbon Fibre Racing Seats In Cream Colour - Leather/Alcantara, Carbon Fibre Exterior Package, Carbon Fibre Engine Compartment, Carbon Front Splitter/Rear Diffuser, Carbon Fibre Vents/Air Ducts, Carbon Fibre Fog Lamp, Carbon Fibre tunnel Bridge, Carbon Fibre Sill, Full Carbon Fibre Racing Package, Full Electric Seats, JBL Sound System, Surround View Camera, Carbon Fibre Driving Zone, 20" Matt Grey Forged Wheels, Suspension Lift, Park Assist, Front & Rear Parking Sensors, Sports Exhaust Pipes, NavTrak, Cruise Control, Climate Control, Multi-Function Performance Steering Wheel, Ceramic Brake Calipers