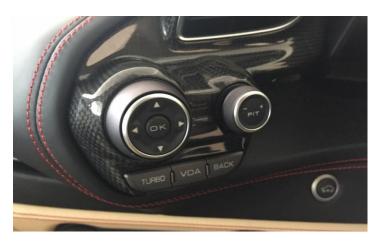

## **Specifications**

3.9L V8 Twin Turbo, Maximum Power 661hp, 7 Speed Dual Clutch Transmission, Carbon Fibre Racing Seats In Cream Colour - Leather/Alcantara, Carbon Fibre Exterior Package, Carbon Fibre Engine Compartment, Carbon Front Splitter/Rear Diffuser, Carbon Fibre Vents/Air Ducts, Carbon Fibre Fog Lamp, Carbon Fibre tunnel Bridge, Carbon Fibre Sill, Full Carbon Fibre Racing Package, Full Electric Seats, JBL Sound System, Surround View Camera, Carbon Fibre Driving Zone, 20" Matt Grey Forged Wheels, Suspension Lift, Park Assist, Front & Rear Parking Sensors, Sports Exhaust Pipes, NavTrak, Cruise Control, Climate Control, Multi-Function Performance Steering Wheel, Ceramic Brake Calipers