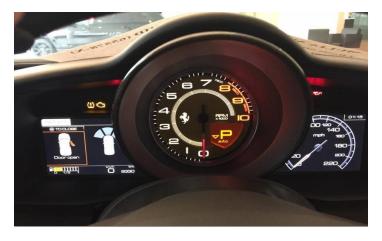

## **Specifications**

3.9L V8 Twin Turbo, Maximum Power 661hp, 7 Speed Dual Clutch Transmission, Carbon Fibre Racing Seats In Cream Colour - Leather/Alcantara, Carbon Fibre Exterior Package, Carbon Fibre Engine Compartment, Carbon Front Splitter/Rear Diffuser, Carbon Fibre Vents/Air Ducts, Carbon Fibre Fog Lamp, Carbon Fibre tunnel Bridge, Carbon Fibre Sill, Full Carbon Fibre Racing Package, Full Electric Seats, JBL Sound System, Surround View Camera, Carbon Fibre Driving Zone, 20" Matt Grey Forged Wheels, Suspension Lift, Park Assist, Front & Rear Parking Sensors, Sports Exhaust Pipes, NavTrak, Cruise Control, Climate Control, Multi-Function Performance Steering Wheel, Ceramic Brake Calipers