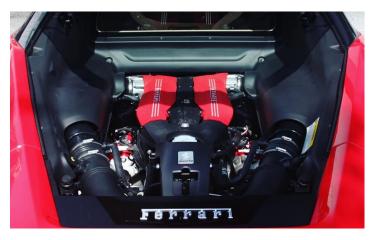

## **Specifications**

3.9L V8 Twin Turbo, Maximum Power 661hp, 7 Speed Dual Clutch Transmission, Carbon Fibre Racing Seats In Cream Colour - Leather/Alcantara, Carbon Fibre Exterior Package, Carbon Fibre Engine Compartment, Carbon Front Splitter/Rear Diffuser, Carbon Fibre Vents/Air Ducts, Carbon Fibre Fog Lamp, Carbon Fibre tunnel Bridge, Carbon Fibre Sill, Full Carbon Fibre Racing Package, Full Electric Seats, JBL Sound System, Surround View Camera, Carbon Fibre Driving Zone, 20" Matt Grey Forged Wheels, Suspension Lift, Park Assist, Front & Rear Parking Sensors, Sports Exhaust Pipes, NavTrak, Cruise Control, Climate Control, Multi-Function Performance Steering Wheel, Ceramic Brake Calipers