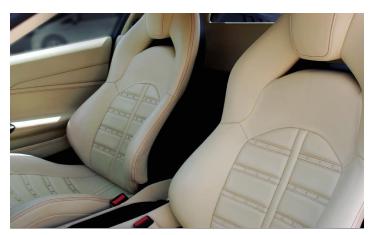

## **Specifications**

3.9L V8 Twin Turbo, Maximum Power 661hp, 7 Speed Dual Clutch Transmission, Carbon Fibre Racing Seats In Cream Colour - Leather/Alcantara, Carbon Fibre Exterior Package, Carbon Fibre Engine Compartment, Carbon Front Splitter/Rear Diffuser, Carbon Fibre Vents/Air Ducts, Carbon Fibre Fog Lamp, Carbon Fibre tunnel Bridge, Carbon Fibre Sill, Full Carbon Fibre Racing Package, Full Electric Seats, JBL Sound System, Surround View Camera, Carbon Fibre Driving Zone, 20" Matt Grey Forged Wheels, Suspension Lift, Park Assist, Front & Rear Parking Sensors, Sports Exhaust Pipes, NavTrak, Cruise Control, Climate Control, Multi-Function Performance Steering Wheel, Ceramic Brake Calipers