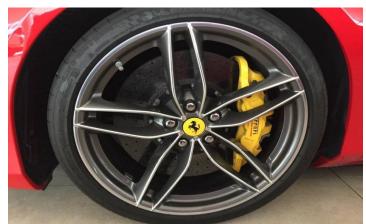

## **Specifications**

3.9L V8 Twin Turbo, Maximum Power 661hp, 7 Speed Dual Clutch Transmission, Carbon Fibre Racing Seats In Cream Colour - Leather/Alcantara, Carbon Fibre Exterior Package, Carbon Fibre Engine Compartment, Carbon Front Splitter/Rear Diffuser, Carbon Fibre Vents/Air Ducts, Carbon Fibre Fog Lamp, Carbon Fibre tunnel Bridge, Carbon Fibre Sill, Full Carbon Fibre Racing Package, Full Electric Seats, JBL Sound System, Surround View Camera, Carbon Fibre Driving Zone, 20" Matt Grey Forged Wheels, Suspension Lift, Park Assist, Front & Rear Parking Sensors, Sports Exhaust Pipes, NavTrak, Cruise Control, Climate Control, Multi-Function Performance Steering Wheel, Ceramic Brake Calipers