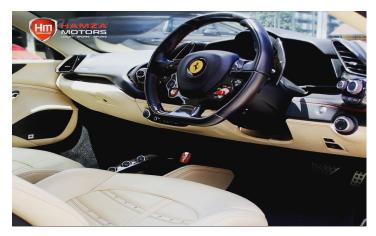

## **Specifications**

3.9L V8 Twin Turbo, Maximum Power 661hp, 7 Speed Dual Clutch Transmission, Carbon Fibre Racing Seats In Cream Colour - Leather/Alcantara, Carbon Fibre Exterior Package, Carbon Fibre Engine Compartment, Carbon Front Splitter/Rear Diffuser, Carbon Fibre Vents/Air Ducts, Carbon Fibre Fog Lamp, Carbon Fibre tunnel Bridge, Carbon Fibre Sill, Full Carbon Fibre Racing Package, Full Electric Seats, JBL Sound System, Surround View Camera, Carbon Fibre Driving Zone, 20" Matt Grey Forged Wheels, Suspension Lift, Park Assist, Front & Rear Parking Sensors, Sports Exhaust Pipes, NavTrak, Cruise Control, Climate Control, Multi-Function Performance Steering Wheel, Ceramic Brake Calipers