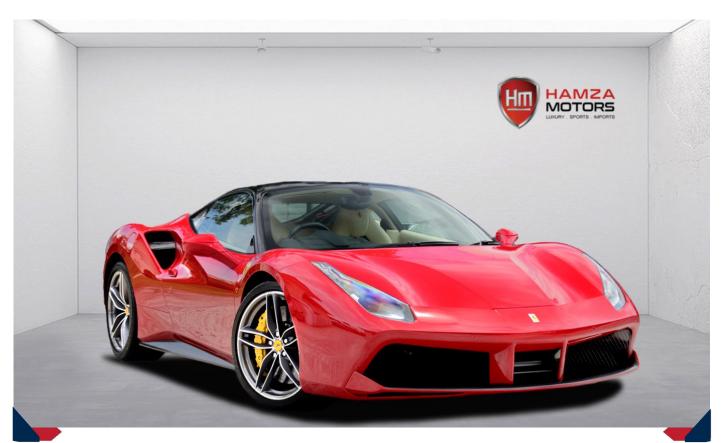

Make **FERRARI** 

Model 488 GTB

Mileage : 5 000 - 9 999 KM

**Engine** 3900 cc

2016 Year

## **Specifications**

3.9L V8 Twin Turbo, Maximum Power 661hp, 7 Speed Dual Clutch Transmission, Carbon Fibre Racing Seats In Cream Colour - Leather/Alcantara, Carbon Fibre Exterior Package, Carbon Fibre Engine Compartment, Carbon Front Splitter/Rear Diffuser, Carbon Fibre Vents/Air Ducts, Carbon Fibre Fog Lamp, Carbon Fibre tunnel Bridge, Carbon Fibre Sill, Full Carbon Fibre Racing Package, Full Electric Seats, JBL Sound System, Surround View Camera, Carbon Fibre Driving Zone, 20" Matt Grey Forged Wheels, Suspension Lift, Park Assist, Front & Rear Parking Sensors, Sports Exhaust Pipes, NavTrak, Cruise Control, Climate Control, Multi-Function Performance Steering Wheel, Ceramic Brake Calipers