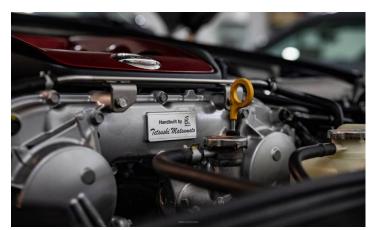

## **Specifications**

441 kW / 600 PS / 591 hp, Hollow 17.3 mm (0.68 inch) rear stabilizer bar, Full NISMO tuned suspension, Additional front and rear brake cooling ducts, Nismo Executive Carbon, Back Bucket Seats, Nismo Sports Resetting, Car Wings, Rear Exclusive NISMO Alcantara with Red Center Mark, Special Dedicated Suspension System, NISMO Emblem, Exclusive Widened Front Fenders with Outer Duct & Fender Protector, NISMO Carbon Sourced Front/Bumpers, Carbon Rear Spoiler, Carbon Trunk Lid