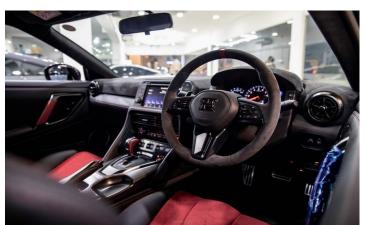

## **Specifications**

441 kW / 600 PS / 591 hp, Hollow 17.3 mm (0.68 inch) rear stabilizer bar, Full NISMO tuned suspension, Additional front and rear brake cooling ducts, Nismo Executive Carbon, Back Bucket Seats, Nismo Sports Resetting, Car Wings, Rear Exclusive NISMO Alcantara with Red Center Mark, Special Dedicated Suspension System, NISMO Emblem, Exclusive Widened Front Fenders with Outer Duct & Fender Protector, NISMO Carbon Sourced Front/Bumpers, Carbon Rear Spoiler, Carbon Trunk Lid