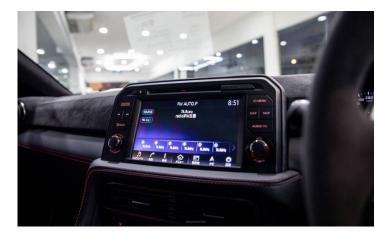

## **Specifications**

441 kW / 600 PS / 591 hp, Hollow 17.3 mm (0.68 inch) rear stabilizer bar, Full NISMO tuned suspension, Additional front and rear brake cooling ducts, Nismo Executive Carbon, Back Bucket Seats, Nismo Sports Resetting, Car Wings, Rear Exclusive NISMO Alcantara with Red Center Mark, Special Dedicated Suspension System, NISMO Emblem, Exclusive Widened Front Fenders with Outer Duct & Fender Protector, NISMO Carbon Sourced Front/Bumpers, Carbon Rear Spoiler, Carbon Trunk Lid