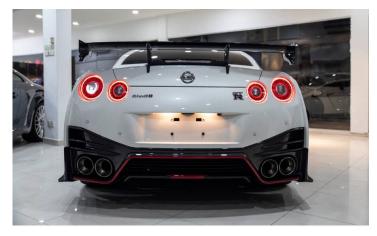

## **Specifications**

441 kW / 600 PS / 591 hp, Hollow 17.3 mm (0.68 inch) rear stabilizer bar, Full NISMO tuned suspension, Additional front and rear brake cooling ducts, Nismo Executive Carbon, Back Bucket Seats, Nismo Sports Resetting, Car Wings, Rear Exclusive NISMO Alcantara with Red Center Mark, Special Dedicated Suspension System, NISMO Emblem, Exclusive Widened Front Fenders with Outer Duct & Fender Protector, NISMO Carbon Sourced Front/Bumpers, Carbon Rear Spoiler, Carbon Trunk Lid