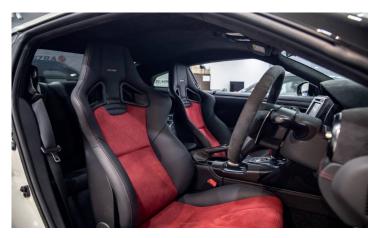

## **Specifications**

441 kW / 600 PS / 591 hp, Hollow 17.3 mm (0.68 inch) rear stabilizer bar, Full NISMO tuned suspension, Additional front and rear brake cooling ducts, Nismo Executive Carbon, Back Bucket Seats, Nismo Sports Resetting, Car Wings, Rear Exclusive NISMO Alcantara with Red Center Mark, Special Dedicated Suspension System, NISMO Emblem, Exclusive Widened Front Fenders with Outer Duct & Fender Protector, NISMO Carbon Sourced Front/Bumpers, Carbon Rear Spoiler, Carbon Trunk Lid