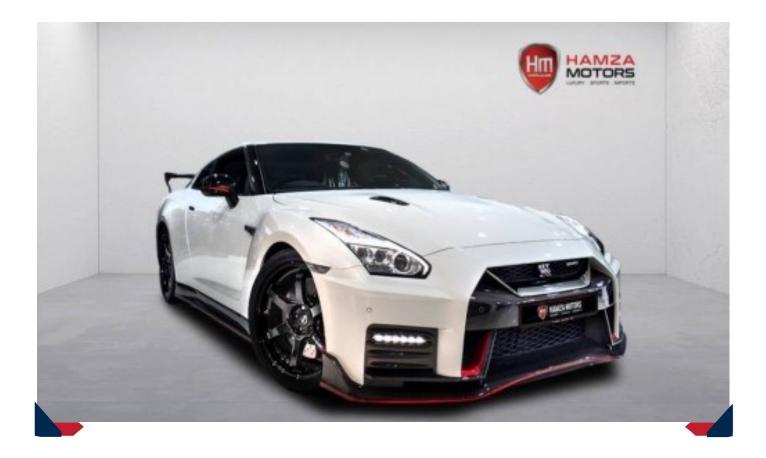

Make **NISSAN** 

Model **GT-R R35** 

Mileage : 0 - 4 999 KM

Engine 3800 cc

Year 2017

## **Specifications**

441 kW / 600 PS / 591 hp, Hollow 17.3 mm (0.68 inch) rear stabilizer bar, Full NISMO tuned suspension, Additional front and rear brake cooling ducts, Nismo Executive Carbon, Back Bucket Seats, Nismo Sports Resetting, Car Wings, Rear Exclusive NISMO Alcantara with Red Center Mark, Special Dedicated Suspension System, NISMO Emblem, Exclusive Widened Front Fenders with Outer Duct & Fender Protector, NISMO Carbon Sourced Front/Bumpers, Carbon Rear Spoiler, Carbon Trunk Lid