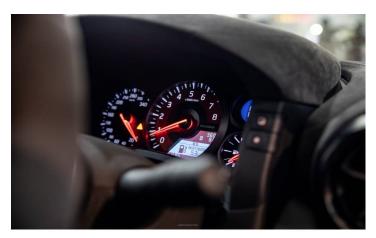

## **Specifications**

441 kW / 600 PS / 591 hp, Hollow 17.3 mm (0.68 inch) rear stabilizer bar, Full NISMO tuned suspension, Additional front and rear brake cooling ducts, Nismo Executive Carbon, Back Bucket Seats, Nismo Sports Resetting, Car Wings, Rear Exclusive NISMO Alcantara with Red Center Mark, Special Dedicated Suspension System, NISMO Emblem, Exclusive Widened Front Fenders with Outer Duct & Fender Protector, NISMO Carbon Sourced Front/Bumpers, Carbon Rear Spoiler, Carbon Trunk Lid