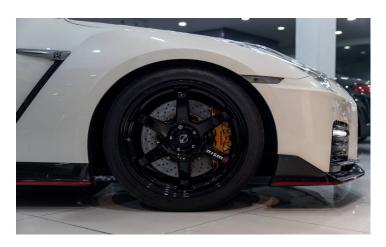

## **Specifications**

441 kW / 600 PS / 591 hp, Hollow 17.3 mm (0.68 inch) rear stabilizer bar, Full NISMO tuned suspension, Additional front and rear brake cooling ducts, Nismo Executive Carbon, Back Bucket Seats, Nismo Sports Resetting, Car Wings, Rear Exclusive NISMO Alcantara with Red Center Mark, Special Dedicated Suspension System, NISMO Emblem, Exclusive Widened Front Fenders with Outer Duct & Fender Protector, NISMO Carbon Sourced Front/Bumpers, Carbon Rear Spoiler, Carbon Trunk Lid