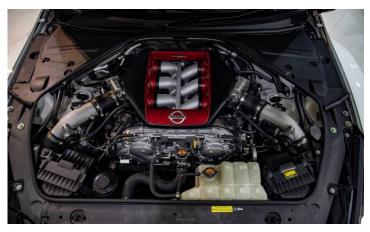

Make **NISSAN** 

Model **GT-R R35** 

Mileage : 0 - 4 999 KM

Engine 3800 cc

Year 2017

## **Specifications**

441 kW / 600 PS / 591 hp, Hollow 17.3 mm (0.68 inch) rear stabilizer bar, Full NISMO tuned suspension, Additional front and rear brake cooling ducts, Nismo Executive Carbon, Back Bucket Seats, Nismo Sports Resetting, Car Wings, Rear Exclusive NISMO Alcantara with Red Center Mark, Special Dedicated Suspension System, NISMO Emblem, Exclusive Widened Front Fenders with Outer Duct & Fender Protector, NISMO Carbon Sourced Front/Bumpers, Carbon Rear Spoiler, Carbon Trunk Lid